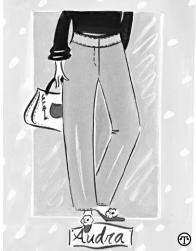

Silhouettes' styles include the flat front, straight waistband; easy-fit through hips and thighs Anissa; the contour-waistband, shaped through hips and thighs Audra; the flat-front, straight through hips and thighs Cosette; the relaxed-fit, easy-waist Livvy; the no-waist, straight through hips and thighs Michaela; the pleated-front, easy-fit Kylie; and the flat-front, relaxed straight waistband Tabitha.

For more information about finding pants with the perfect fit call 1-800-555-9838 or visit www.lizclaiborne.com.

Audra—contour waistband, dips in front, shaped through hips and thighs.

Cosette—flat front, straight waistband, sits at waist, straight through hips and thighs.