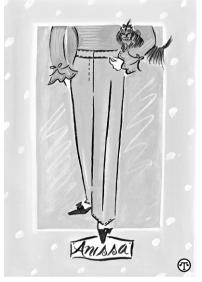

Anissa—flat front, straight waistband, sits at waist, easy fit through hips and thighs.

front to pleats, relaxed fit to straight and narrow, the line makes it simpler to find the pair that suits your style and figure.

Silhouettes' styles include the flat front, straight waistband; easy-fit through hips and thighs Anissa; the contour-waistband, shaped through hips and thighs Audra; the flat-front, straight through hips and thighs Cosette; the relaxed-fit, easy-waist Livvy; the no-waist, straight through hips and thighs Michaela; the pleated-front, easy-fit Kylie; and the flat-front, relaxed straight waistband Tabitha.