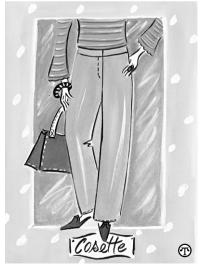

Silhouettes' styles include the flat front, straight waistband; easy-fit through hips and thighs Anissa; the contour-waistband, shaped through hips and thighs Audra; the flat-front, straight through hips and thighs Cosette; the relaxed-fit, easy-waist Livvy; the no-waist, straight through hips and thighs Michaela; the pleated-front, easy-fit Kylie; and the flat-front, relaxed straight waistband Tabitha.

For more information about finding pants with the perfect fit call 1-800-555-9838 or visit www.lizclaiborne.com.

Audra—contour waistband, dips in front, shaped through hips and thighs.

Cosette—flat front, straight waistband, sits at waist, straight through hips and thighs.